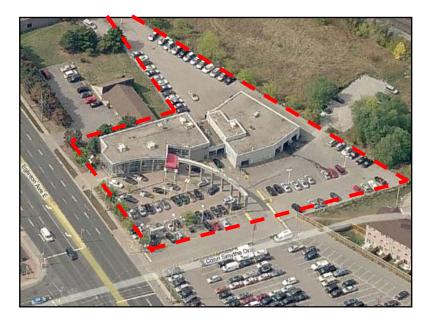

## 3122 Eglinton Avenue East Scarborough, Ontario

This 1.52 acre site is improved with a vacant 18,334 square foot car dealership building strategically located on busy Eglinton Avenue East between Bellamy Road North and Markham Road.